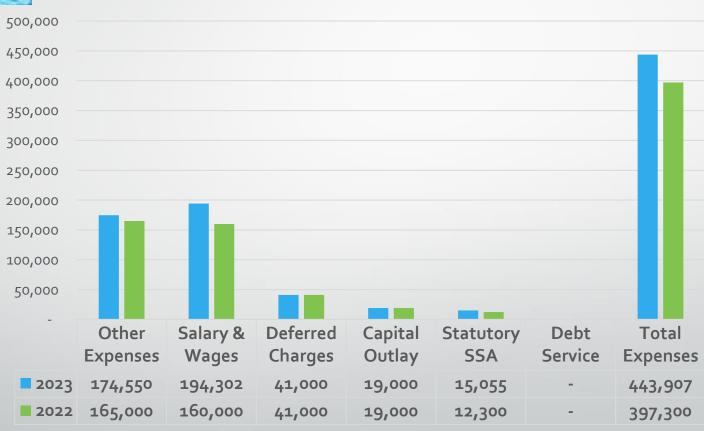

Council President and Finance Committee Chairman William Fenwick presents the 2023 Municipal Budget \*\*\*Budget Presentation is attached to the end of the minutes. \*\*\*

#### Mayor Misciagna asks if anyone present wishes to comment on the 2023 Municipal Budget

- 1. <u>Robert Metzdorf:</u> Mr. Metzdorf asked what the remainder of the surplus balance would be if the budget is using \$1,500,000. Council President Fenwick stated that in this proposed budget it would leave 1,055,000.00 in surplus wish is an increase in the surplus from the prior year.
  - a. Mr. Metzdorf asked if there is anything on the agenda which would change the budget? Council President Fenwick stated that there is an amendment to be voted

- on that would use an additional three hundred and thirty thousand dollars worth of surplus. As a result, this would reduce the municipal operations portion of the tax rate that \$99 figure down to zero and that would leave about \$725,000 in surplus. There have been budgets in the past that prior councils have had since I've been you know in town were much lower in terms of surplus that was available.
- b. Mr. Metzdorf stated he would like to have more left in the surplus than \$700,000 and he would like to know if this impacts the Borough's bonding rate? Council President Fenwick stated that part of the reason there was an increase in the introduced budget, because there was a tax appeal settlement that was granted to the Marriott and no one on the Governing Body knew about it. The Marriott ended up settling with our tax attorney and got a three-million-dollar deduction in their rateables, so that had a negative impact on our on the on the total tax revenue. There was also a tax settlement with Sony that is expiring this year. The Sony property tax settlement reduced the value of that property down to 10 million dollars it had been assessed at a much higher rate previously as a result of the terms of the settlement agreement. Next year that property value is doubling up to \$20 million dollars as soon as construction starts. I wanted to mention is we also have the commuter lot in town and because of covid we weren't bringing in any money, we decided to waive it, but we're remonetizing that again.
  - Mayor Misciagna asked the Auditor and CFO how would using the additional surplus affect next year's taxes, are we going to have to pay up double? Borough Auditor Jeff Bliss stated that it certainly will have a negative effect if we don't regenerate it all. The likelihood of regenerating \$1.8 million dollars is unlikely. It is not something that I would personally recommend. If you don't regenerate it, then it won't be available next year to offset the increases.
  - Mr. Metzdorf stated he is concerned about the bonding rating. Council President Fenwick stated that both the auditor and cfo stated there is a possibility bond rating can go down, but a one-year act like this might not change the bond rating.
- c. Mr. Metzdorf also asked if the Council has assessed the capital proposal for \$750,000 in renovations to the pistol range, if it is more economical to send them to Mahwah pistol range or rebuild it from scratch instead of refurbish? Councilman Capilli stated we did look at that years ago whether it would be responsible for us to just close the pistol range down and send them up to Mahwah and at the end of the day it did not come back to be beneficial to do that. Council President Fenwick stated that can be asked and we do get pistol range fees, we can ask the Chief.
- 2. **Mr. Mintz**: All the Surplus is, is that you're taking in more money and you're spending that's it. The Surplus is different year to year. If we spend more than you take in, an emergency comes up or something, then the state takes over. Most towns are somewhere between 7-10% of their spending is what they keep for the surplus.