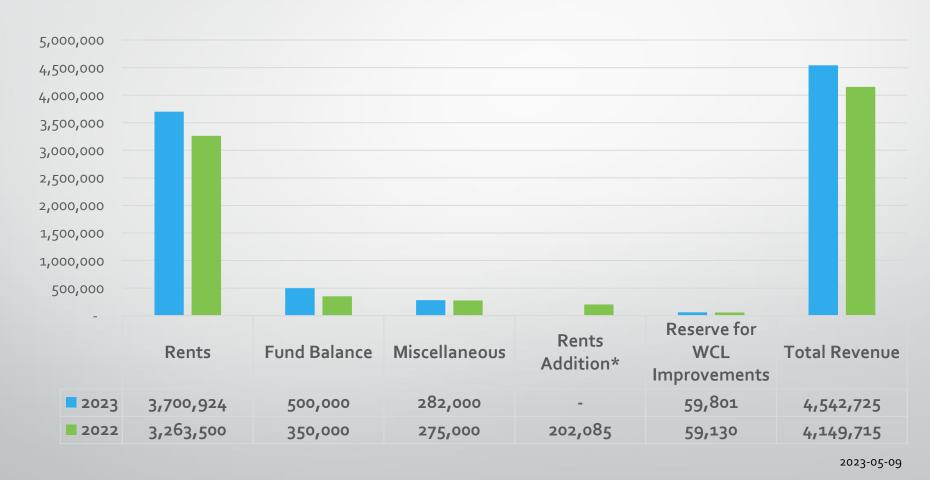

Council President and Finance Committee Chairman William Fenwick presents the 2023 Municipal Budget \*\*\*Budget Presentation is attached to the end of the minutes. \*\*\*

#### Mayor Misciagna asks if anyone present wishes to comment on the 2023 Municipal Budget

- 1. <u>Robert Metzdorf:</u> Mr. Metzdorf asked what the remainder of the surplus balance would be if the budget is using \$1,500,000. Council President Fenwick stated that in this proposed budget it would leave 1,055,000.00 in surplus wish is an increase in the surplus from the prior year.
  - a. Mr. Metzdorf asked if there is anything on the agenda which would change the budget? Council President Fenwick stated that there is an amendment to be voted

- on that would use an additional three hundred and thirty thousand dollars worth of surplus. As a result, this would reduce the municipal operations portion of the tax rate that \$99 figure down to zero and that would leave about \$725,000 in surplus. There have been budgets in the past that prior councils have had since I've been you know in town were much lower in terms of surplus that was available.
- b. Mr. Metzdorf stated he would like to have more left in the surplus than \$700,000 and he would like to know if this impacts the Borough's bonding rate? Council President Fenwick stated that part of the reason there was an increase in the introduced budget, because there was a tax appeal settlement that was granted to the Marriott and no one on the Governing Body knew about it. The Marriott ended up settling with our tax attorney and got a three-million-dollar deduction in their rateables, so that had a negative impact on our on the on the total tax revenue. There was also a tax settlement with Sony that is expiring this year. The Sony property tax settlement reduced the value of that property down to 10 million dollars it had been assessed at a much higher rate previously as a result of the terms of the settlement agreement. Next year that property value is doubling up to \$20 million dollars as soon as construction starts. I wanted to mention is we also have the commuter lot in town and because of covid we weren't bringing in any money, we decided to waive it, but we're remonetizing that again.
  - Mayor Misciagna asked the Auditor and CFO how would using the additional surplus affect next year's taxes, are we going to have to pay up double? Borough Auditor Jeff Bliss stated that it certainly will have a negative effect if we don't regenerate it all. The likelihood of regenerating \$1.8 million dollars is unlikely. It is not something that I would personally recommend. If you don't regenerate it, then it won't be available next year to offset the increases.
  - Mr. Metzdorf stated he is concerned about the bonding rating. Council President Fenwick stated that both the auditor and cfo stated there is a possibility bond rating can go down, but a one-year act like this might not change the bond rating.
- c. Mr. Metzdorf also asked if the Council has assessed the capital proposal for \$750,000 in renovations to the pistol range, if it is more economical to send them to Mahwah pistol range or rebuild it from scratch instead of refurbish? Councilman Capilli stated we did look at that years ago whether it would be responsible for us to just close the pistol range down and send them up to Mahwah and at the end of the day it did not come back to be beneficial to do that. Council President Fenwick stated that can be asked and we do get pistol range fees, we can ask the Chief.
- 2. **Mr. Mintz**: All the Surplus is, is that you're taking in more money and you're spending that's it. The Surplus is different year to year. If we spend more than you take in, an emergency comes up or something, then the state takes over. Most towns are somewhere between 7-10% of their spending is what they keep for the surplus.