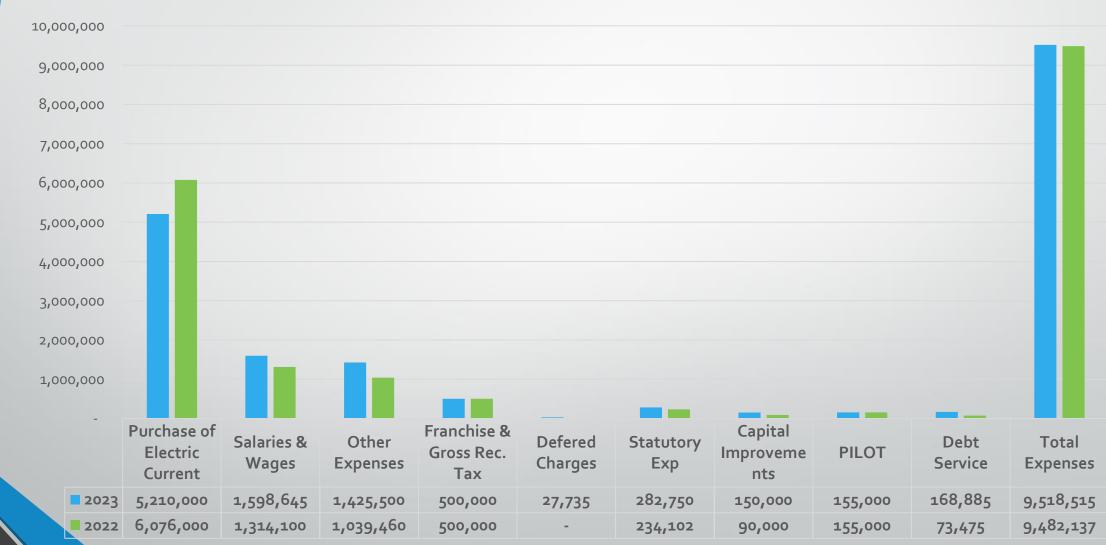

#### Mayor Misciagna asks if anyone present wishes to comment on the 2023 Municipal Budget

- 1. <u>Robert Metzdorf:</u> Mr. Metzdorf asked what the remainder of the surplus balance would be if the budget is using \$1,500,000. Council President Fenwick stated that in this proposed budget it would leave 1,055,000.00 in surplus wish is an increase in the surplus from the prior year.
  - a. Mr. Metzdorf asked if there is anything on the agenda which would change the budget? Council President Fenwick stated that there is an amendment to be voted

- on that would use an additional three hundred and thirty thousand dollars worth of surplus. As a result, this would reduce the municipal operations portion of the tax rate that \$99 figure down to zero and that would leave about \$725,000 in surplus. There have been budgets in the past that prior councils have had since I've been you know in town were much lower in terms of surplus that was available.
- b. Mr. Metzdorf stated he would like to have more left in the surplus than \$700,000 and he would like to know if this impacts the Borough's bonding rate? Council President Fenwick stated that part of the reason there was an increase in the introduced budget, because there was a tax appeal settlement that was granted to the Marriott and no one on the Governing Body knew about it. The Marriott ended up settling with our tax attorney and got a three-million-dollar deduction in their rateables, so that had a negative impact on our on the on the total tax revenue. There was also a tax settlement with Sony that is expiring this year. The Sony property tax settlement reduced the value of that property down to 10 million dollars it had been assessed at a much higher rate previously as a result of the terms of the settlement agreement. Next year that property value is doubling up to \$20 million dollars as soon as construction starts. I wanted to mention is we also have the commuter lot in town and because of covid we weren't bringing in any money, we decided to waive it, but we're remonetizing that again.
  - Mayor Misciagna asked the Auditor and CFO how would using the additional surplus affect next year's taxes, are we going to have to pay up double? Borough Auditor Jeff Bliss stated that it certainly will have a negative effect if we don't regenerate it all. The likelihood of regenerating \$1.8 million dollars is unlikely. It is not something that I would personally recommend. If you don't regenerate it, then it won't be available next year to offset the increases.
  - Mr. Metzdorf stated he is concerned about the bonding rating. Council President Fenwick stated that both the auditor and cfo stated there is a possibility bond rating can go down, but a one-year act like this might not change the bond rating.
- c. Mr. Metzdorf also asked if the Council has assessed the capital proposal for \$750,000 in renovations to the pistol range, if it is more economical to send them to Mahwah pistol range or rebuild it from scratch instead of refurbish? Councilman Capilli stated we did look at that years ago whether it would be responsible for us to just close the pistol range down and send them up to Mahwah and at the end of the day it did not come back to be beneficial to do that. Council President Fenwick stated that can be asked and we do get pistol range fees, we can ask the Chief.
- 2. **Mr. Mintz**: All the Surplus is, is that you're taking in more money and you're spending that's it. The Surplus is different year to year. If we spend more than you take in, an emergency comes up or something, then the state takes over. Most towns are somewhere between 7-10% of their spending is what they keep for the surplus.