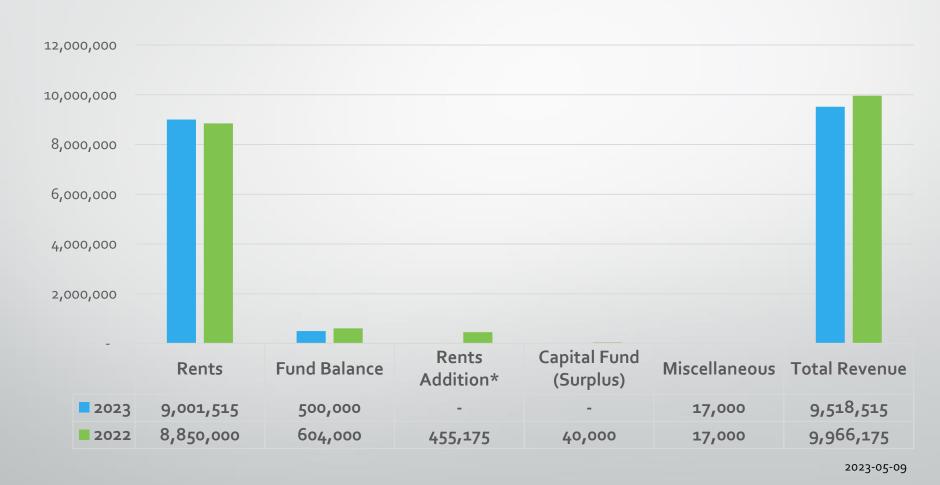

#### Mayor Misciagna asks if anyone present wishes to comment on the 2023 Municipal Budget

- 1. <u>Robert Metzdorf:</u> Mr. Metzdorf asked what the remainder of the surplus balance would be if the budget is using \$1,500,000. Council President Fenwick stated that in this proposed budget it would leave 1,055,000.00 in surplus wish is an increase in the surplus from the prior year.
  - a. Mr. Metzdorf asked if there is anything on the agenda which would change the budget? Council President Fenwick stated that there is an amendment to be voted

- on that would use an additional three hundred and thirty thousand dollars worth of surplus. As a result, this would reduce the municipal operations portion of the tax rate that \$99 figure down to zero and that would leave about \$725,000 in surplus. There have been budgets in the past that prior councils have had since I've been you know in town were much lower in terms of surplus that was available.
- b. Mr. Metzdorf stated he would like to have more left in the surplus than \$700,000 and he would like to know if this impacts the Borough's bonding rate? Council President Fenwick stated that part of the reason there was an increase in the introduced budget, because there was a tax appeal settlement that was granted to the Marriott and no one on the Governing Body knew about it. The Marriott ended up settling with our tax attorney and got a three-million-dollar deduction in their rateables, so that had a negative impact on our on the on the total tax revenue. There was also a tax settlement with Sony that is expiring this year. The Sony property tax settlement reduced the value of that property down to 10 million dollars it had been assessed at a much higher rate previously as a result of the terms of the settlement agreement. Next year that property value is doubling up to \$20 million dollars as soon as construction starts. I wanted to mention is we also have the commuter lot in town and because of covid we weren't bringing in any money, we decided to waive it, but we're remonetizing that again.
  - Mayor Misciagna asked the Auditor and CFO how would using the additional surplus affect next year's taxes, are we going to have to pay up double? Borough Auditor Jeff Bliss stated that it certainly will have a negative effect if we don't regenerate it all. The likelihood of regenerating \$1.8 million dollars is unlikely. It is not something that I would personally recommend. If you don't regenerate it, then it won't be available next year to offset the increases.
  - Mr. Metzdorf stated he is concerned about the bonding rating. Council President Fenwick stated that both the auditor and cfo stated there is a possibility bond rating can go down, but a one-year act like this might not change the bond rating.
- c. Mr. Metzdorf also asked if the Council has assessed the capital proposal for \$750,000 in renovations to the pistol range, if it is more economical to send them to Mahwah pistol range or rebuild it from scratch instead of refurbish? Councilman Capilli stated we did look at that years ago whether it would be responsible for us to just close the pistol range down and send them up to Mahwah and at the end of the day it did not come back to be beneficial to do that. Council President Fenwick stated that can be asked and we do get pistol range fees, we can ask the Chief.
- 2. **Mr. Mintz**: All the Surplus is, is that you're taking in more money and you're spending that's it. The Surplus is different year to year. If we spend more than you take in, an emergency comes up or something, then the state takes over. Most towns are somewhere between 7-10% of their spending is what they keep for the surplus.