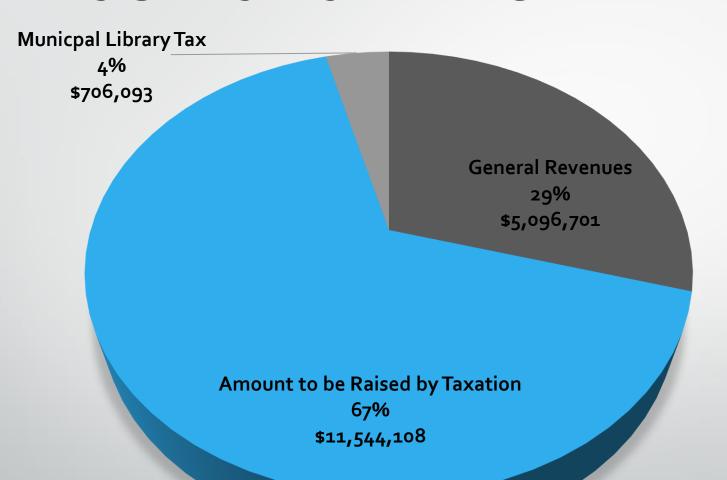

Council President and Finance Committee Chairman William Fenwick presents the 2023 Municipal Budget \*\*\*Budget Presentation is attached to the end of the minutes. \*\*\*

#### Mayor Misciagna asks if anyone present wishes to comment on the 2023 Municipal Budget

- 1. <u>Robert Metzdorf:</u> Mr. Metzdorf asked what the remainder of the surplus balance would be if the budget is using \$1,500,000. Council President Fenwick stated that in this proposed budget it would leave 1,055,000.00 in surplus wish is an increase in the surplus from the prior year.
  - a. Mr. Metzdorf asked if there is anything on the agenda which would change the budget? Council President Fenwick stated that there is an amendment to be voted

- on that would use an additional three hundred and thirty thousand dollars worth of surplus. As a result, this would reduce the municipal operations portion of the tax rate that \$99 figure down to zero and that would leave about \$725,000 in surplus. There have been budgets in the past that prior councils have had since I've been you know in town were much lower in terms of surplus that was available.
- b. Mr. Metzdorf stated he would like to have more left in the surplus than \$700,000 and he would like to know if this impacts the Borough's bonding rate? Council President Fenwick stated that part of the reason there was an increase in the introduced budget, because there was a tax appeal settlement that was granted to the Marriott and no one on the Governing Body knew about it. The Marriott ended up settling with our tax attorney and got a three-million-dollar deduction in their rateables, so that had a negative impact on our on the on the total tax revenue. There was also a tax settlement with Sony that is expiring this year. The Sony property tax settlement reduced the value of that property down to 10 million dollars it had been assessed at a much higher rate previously as a result of the terms of the settlement agreement. Next year that property value is doubling up to \$20 million dollars as soon as construction starts. I wanted to mention is we also have the commuter lot in town and because of covid we weren't bringing in any money, we decided to waive it, but we're remonetizing that again.
  - Mayor Misciagna asked the Auditor and CFO how would using the additional surplus affect next year's taxes, are we going to have to pay up double? Borough Auditor Jeff Bliss stated that it certainly will have a negative effect if we don't regenerate it all. The likelihood of regenerating \$1.8 million dollars is unlikely. It is not something that I would personally recommend. If you don't regenerate it, then it won't be available next year to offset the increases.
  - Mr. Metzdorf stated he is concerned about the bonding rating. Council President Fenwick stated that both the auditor and cfo stated there is a possibility bond rating can go down, but a one-year act like this might not change the bond rating.
- c. Mr. Metzdorf also asked if the Council has assessed the capital proposal for \$750,000 in renovations to the pistol range, if it is more economical to send them to Mahwah pistol range or rebuild it from scratch instead of refurbish? Councilman Capilli stated we did look at that years ago whether it would be responsible for us to just close the pistol range down and send them up to Mahwah and at the end of the day it did not come back to be beneficial to do that. Council President Fenwick stated that can be asked and we do get pistol range fees, we can ask the Chief.
- 2. **Mr. Mintz**: All the Surplus is, is that you're taking in more money and you're spending that's it. The Surplus is different year to year. If we spend more than you take in, an emergency comes up or something, then the state takes over. Most towns are somewhere between 7-10% of their spending is what they keep for the surplus.