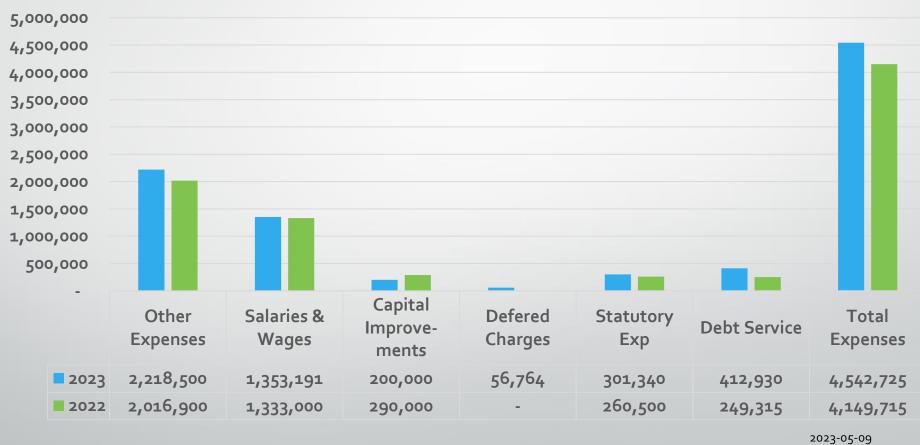

Council President and Finance Committee Chairman William Fenwick presents the 2023 Municipal Budget \*\*\*Budget Presentation is attached to the end of the minutes. \*\*\*

#### Mayor Misciagna asks if anyone present wishes to comment on the 2023 Municipal Budget

- 1. <u>Robert Metzdorf:</u> Mr. Metzdorf asked what the remainder of the surplus balance would be if the budget is using \$1,500,000. Council President Fenwick stated that in this proposed budget it would leave 1,055,000.00 in surplus wish is an increase in the surplus from the prior year.
  - a. Mr. Metzdorf asked if there is anything on the agenda which would change the budget? Council President Fenwick stated that there is an amendment to be voted

- on that would use an additional three hundred and thirty thousand dollars worth of surplus. As a result, this would reduce the municipal operations portion of the tax rate that \$99 figure down to zero and that would leave about \$725,000 in surplus. There have been budgets in the past that prior councils have had since I've been you know in town were much lower in terms of surplus that was available.
- b. Mr. Metzdorf stated he would like to have more left in the surplus than \$700,000 and he would like to know if this impacts the Borough's bonding rate? Council President Fenwick stated that part of the reason there was an increase in the introduced budget, because there was a tax appeal settlement that was granted to the Marriott and no one on the Governing Body knew about it. The Marriott ended up settling with our tax attorney and got a three-million-dollar deduction in their rateables, so that had a negative impact on our on the on the total tax revenue. There was also a tax settlement with Sony that is expiring this year. The Sony property tax settlement reduced the value of that property down to 10 million dollars it had been assessed at a much higher rate previously as a result of the terms of the settlement agreement. Next year that property value is doubling up to \$20 million dollars as soon as construction starts. I wanted to mention is we also have the commuter lot in town and because of covid we weren't bringing in any money, we decided to waive it, but we're remonetizing that again.
  - Mayor Misciagna asked the Auditor and CFO how would using the additional surplus affect next year's taxes, are we going to have to pay up double? Borough Auditor Jeff Bliss stated that it certainly will have a negative effect if we don't regenerate it all. The likelihood of regenerating \$1.8 million dollars is unlikely. It is not something that I would personally recommend. If you don't regenerate it, then it won't be available next year to offset the increases.
  - Mr. Metzdorf stated he is concerned about the bonding rating. Council President Fenwick stated that both the auditor and cfo stated there is a possibility bond rating can go down, but a one-year act like this might not change the bond rating.
- c. Mr. Metzdorf also asked if the Council has assessed the capital proposal for \$750,000 in renovations to the pistol range, if it is more economical to send them to Mahwah pistol range or rebuild it from scratch instead of refurbish? Councilman Capilli stated we did look at that years ago whether it would be responsible for us to just close the pistol range down and send them up to Mahwah and at the end of the day it did not come back to be beneficial to do that. Council President Fenwick stated that can be asked and we do get pistol range fees, we can ask the Chief.
- 2. **Mr. Mintz**: All the Surplus is, is that you're taking in more money and you're spending that's it. The Surplus is different year to year. If we spend more than you take in, an emergency comes up or something, then the state takes over. Most towns are somewhere between 7-10% of their spending is what they keep for the surplus.