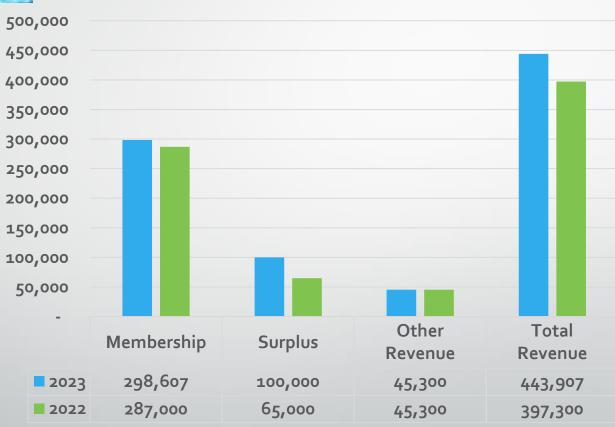

Council President and Finance Committee Chairman William Fenwick presents the 2023 Municipal Budget \*\*\*Budget Presentation is attached to the end of the minutes. \*\*\*

#### Mayor Misciagna asks if anyone present wishes to comment on the 2023 Municipal Budget

- 1. <u>Robert Metzdorf:</u> Mr. Metzdorf asked what the remainder of the surplus balance would be if the budget is using \$1,500,000. Council President Fenwick stated that in this proposed budget it would leave 1,055,000.00 in surplus wish is an increase in the surplus from the prior year.
  - a. Mr. Metzdorf asked if there is anything on the agenda which would change the budget? Council President Fenwick stated that there is an amendment to be voted

- on that would use an additional three hundred and thirty thousand dollars worth of surplus. As a result, this would reduce the municipal operations portion of the tax rate that \$99 figure down to zero and that would leave about \$725,000 in surplus. There have been budgets in the past that prior councils have had since I've been you know in town were much lower in terms of surplus that was available.
- b. Mr. Metzdorf stated he would like to have more left in the surplus than \$700,000 and he would like to know if this impacts the Borough's bonding rate? Council President Fenwick stated that part of the reason there was an increase in the introduced budget, because there was a tax appeal settlement that was granted to the Marriott and no one on the Governing Body knew about it. The Marriott ended up settling with our tax attorney and got a three-million-dollar deduction in their rateables, so that had a negative impact on our on the on the total tax revenue. There was also a tax settlement with Sony that is expiring this year. The Sony property tax settlement reduced the value of that property down to 10 million dollars it had been assessed at a much higher rate previously as a result of the terms of the settlement agreement. Next year that property value is doubling up to \$20 million dollars as soon as construction starts. I wanted to mention is we also have the commuter lot in town and because of covid we weren't bringing in any money, we decided to waive it, but we're remonetizing that again.
  - Mayor Misciagna asked the Auditor and CFO how would using the additional surplus affect next year's taxes, are we going to have to pay up double? Borough Auditor Jeff Bliss stated that it certainly will have a negative effect if we don't regenerate it all. The likelihood of regenerating \$1.8 million dollars is unlikely. It is not something that I would personally recommend. If you don't regenerate it, then it won't be available next year to offset the increases.
  - Mr. Metzdorf stated he is concerned about the bonding rating. Council President Fenwick stated that both the auditor and cfo stated there is a possibility bond rating can go down, but a one-year act like this might not change the bond rating.
- c. Mr. Metzdorf also asked if the Council has assessed the capital proposal for \$750,000 in renovations to the pistol range, if it is more economical to send them to Mahwah pistol range or rebuild it from scratch instead of refurbish? Councilman Capilli stated we did look at that years ago whether it would be responsible for us to just close the pistol range down and send them up to Mahwah and at the end of the day it did not come back to be beneficial to do that. Council President Fenwick stated that can be asked and we do get pistol range fees, we can ask the Chief.
- 2. **Mr. Mintz**: All the Surplus is, is that you're taking in more money and you're spending that's it. The Surplus is different year to year. If we spend more than you take in, an emergency comes up or something, then the state takes over. Most towns are somewhere between 7-10% of their spending is what they keep for the surplus.