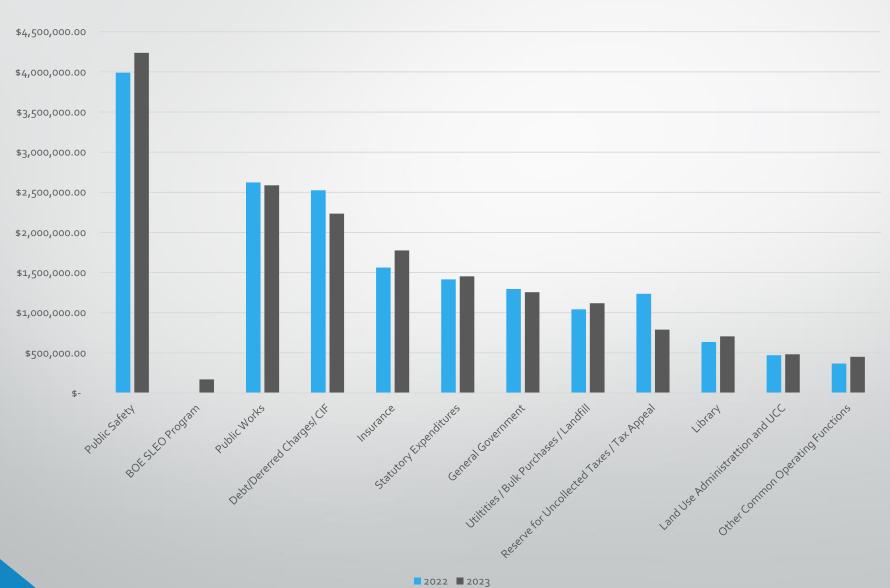

Council President and Finance Committee Chairman William Fenwick presents the 2023 Municipal Budget \*\*\*Budget Presentation is attached to the end of the minutes. \*\*\*

#### Mayor Misciagna asks if anyone present wishes to comment on the 2023 Municipal Budget

- 1. <u>Robert Metzdorf:</u> Mr. Metzdorf asked what the remainder of the surplus balance would be if the budget is using \$1,500,000. Council President Fenwick stated that in this proposed budget it would leave 1,055,000.00 in surplus wish is an increase in the surplus from the prior year.
  - a. Mr. Metzdorf asked if there is anything on the agenda which would change the budget? Council President Fenwick stated that there is an amendment to be voted

- on that would use an additional three hundred and thirty thousand dollars worth of surplus. As a result, this would reduce the municipal operations portion of the tax rate that \$99 figure down to zero and that would leave about \$725,000 in surplus. There have been budgets in the past that prior councils have had since I've been you know in town were much lower in terms of surplus that was available.
- b. Mr. Metzdorf stated he would like to have more left in the surplus than \$700,000 and he would like to know if this impacts the Borough's bonding rate? Council President Fenwick stated that part of the reason there was an increase in the introduced budget, because there was a tax appeal settlement that was granted to the Marriott and no one on the Governing Body knew about it. The Marriott ended up settling with our tax attorney and got a three-million-dollar deduction in their rateables, so that had a negative impact on our on the on the total tax revenue. There was also a tax settlement with Sony that is expiring this year. The Sony property tax settlement reduced the value of that property down to 10 million dollars it had been assessed at a much higher rate previously as a result of the terms of the settlement agreement. Next year that property value is doubling up to \$20 million dollars as soon as construction starts. I wanted to mention is we also have the commuter lot in town and because of covid we weren't bringing in any money, we decided to waive it, but we're remonetizing that again.
  - Mayor Misciagna asked the Auditor and CFO how would using the additional surplus affect next year's taxes, are we going to have to pay up double? Borough Auditor Jeff Bliss stated that it certainly will have a negative effect if we don't regenerate it all. The likelihood of regenerating \$1.8 million dollars is unlikely. It is not something that I would personally recommend. If you don't regenerate it, then it won't be available next year to offset the increases.
  - Mr. Metzdorf stated he is concerned about the bonding rating. Council President Fenwick stated that both the auditor and cfo stated there is a possibility bond rating can go down, but a one-year act like this might not change the bond rating.
- c. Mr. Metzdorf also asked if the Council has assessed the capital proposal for \$750,000 in renovations to the pistol range, if it is more economical to send them to Mahwah pistol range or rebuild it from scratch instead of refurbish? Councilman Capilli stated we did look at that years ago whether it would be responsible for us to just close the pistol range down and send them up to Mahwah and at the end of the day it did not come back to be beneficial to do that. Council President Fenwick stated that can be asked and we do get pistol range fees, we can ask the Chief.
- 2. **Mr. Mintz**: All the Surplus is, is that you're taking in more money and you're spending that's it. The Surplus is different year to year. If we spend more than you take in, an emergency comes up or something, then the state takes over. Most towns are somewhere between 7-10% of their spending is what they keep for the surplus.