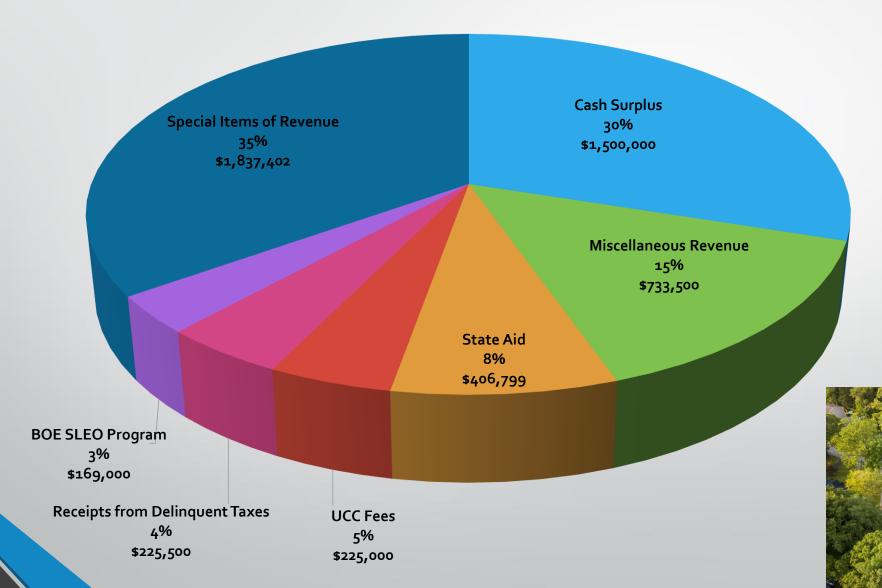

Council President and Finance Committee Chairman William Fenwick presents the 2023 Municipal Budget \*\*\*Budget Presentation is attached to the end of the minutes. \*\*\*

#### Mayor Misciagna asks if anyone present wishes to comment on the 2023 Municipal Budget

- 1. <u>Robert Metzdorf:</u> Mr. Metzdorf asked what the remainder of the surplus balance would be if the budget is using \$1,500,000. Council President Fenwick stated that in this proposed budget it would leave 1,055,000.00 in surplus wish is an increase in the surplus from the prior year.
  - a. Mr. Metzdorf asked if there is anything on the agenda which would change the budget? Council President Fenwick stated that there is an amendment to be voted

- on that would use an additional three hundred and thirty thousand dollars worth of surplus. As a result, this would reduce the municipal operations portion of the tax rate that \$99 figure down to zero and that would leave about \$725,000 in surplus. There have been budgets in the past that prior councils have had since I've been you know in town were much lower in terms of surplus that was available.
- b. Mr. Metzdorf stated he would like to have more left in the surplus than \$700,000 and he would like to know if this impacts the Borough's bonding rate? Council President Fenwick stated that part of the reason there was an increase in the introduced budget, because there was a tax appeal settlement that was granted to the Marriott and no one on the Governing Body knew about it. The Marriott ended up settling with our tax attorney and got a three-million-dollar deduction in their rateables, so that had a negative impact on our on the on the total tax revenue. There was also a tax settlement with Sony that is expiring this year. The Sony property tax settlement reduced the value of that property down to 10 million dollars it had been assessed at a much higher rate previously as a result of the terms of the settlement agreement. Next year that property value is doubling up to \$20 million dollars as soon as construction starts. I wanted to mention is we also have the commuter lot in town and because of covid we weren't bringing in any money, we decided to waive it, but we're remonetizing that again.
  - Mayor Misciagna asked the Auditor and CFO how would using the additional surplus affect next year's taxes, are we going to have to pay up double? Borough Auditor Jeff Bliss stated that it certainly will have a negative effect if we don't regenerate it all. The likelihood of regenerating \$1.8 million dollars is unlikely. It is not something that I would personally recommend. If you don't regenerate it, then it won't be available next year to offset the increases.
  - Mr. Metzdorf stated he is concerned about the bonding rating. Council President Fenwick stated that both the auditor and cfo stated there is a possibility bond rating can go down, but a one-year act like this might not change the bond rating.
- c. Mr. Metzdorf also asked if the Council has assessed the capital proposal for \$750,000 in renovations to the pistol range, if it is more economical to send them to Mahwah pistol range or rebuild it from scratch instead of refurbish? Councilman Capilli stated we did look at that years ago whether it would be responsible for us to just close the pistol range down and send them up to Mahwah and at the end of the day it did not come back to be beneficial to do that. Council President Fenwick stated that can be asked and we do get pistol range fees, we can ask the Chief.
- 2. **Mr. Mintz**: All the Surplus is, is that you're taking in more money and you're spending that's it. The Surplus is different year to year. If we spend more than you take in, an emergency comes up or something, then the state takes over. Most towns are somewhere between 7-10% of their spending is what they keep for the surplus.